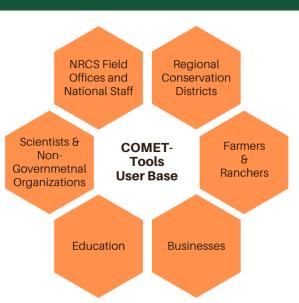

### Users & Outreach

### Users as of June 2023

~6,300 Registered COMET-Farm Users

~53.000 COMET-**Planner Sessions** 

~1,200 User support, Trainings, and/or Webinars

~300 Organizations using tools

Stay up to date by subscribing to the COMET-Quarterly Newsletter through the "Need Help?" Widget.