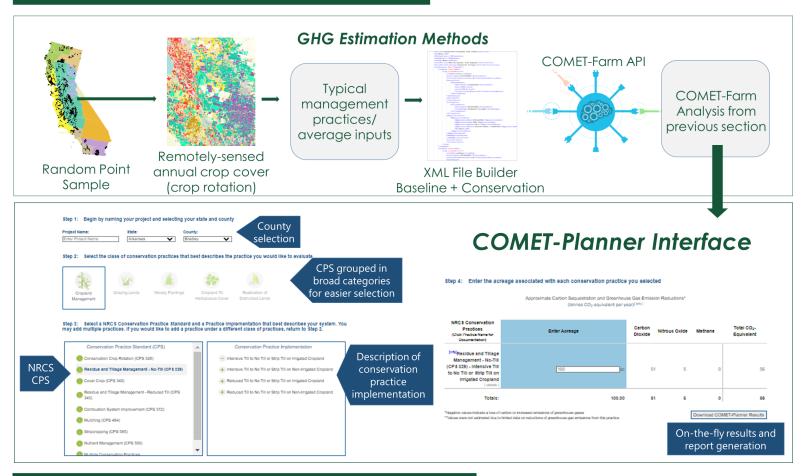

specific analysis whereas COMET-Planner provides regional average estimates tied to conservation practice adoption.



**USDA** Quantifying Greenhouse Gas Fluxed in Agriculture and Forestry: Methods for Entity-Scale Inventory

## COMET-Farm: How it works

### **User Interface**



### Accounting Activities

**COMET-Farm** allows users to estimate how conservation practices can reduce GHG emissions and sequester carbon on a farm/ranch. Reports are based on user's location and management practices for crops, livestock, and windbreak/shelterbelt management.



Cropland, pasture, range, orchard/vineyard



Animal Agriculture

















## COMET-Farm & COMET-Planner

Tools for conservation planning and greenhouse gas mitigation in Agriculture and Forestry

### COMET-Planner How it works



### Users & Outreach

### Users as of June 2023

~6,300 Registered COMET-Farm Users

~53.000 COMET-**Planner Sessions** 

~1,200 User support, Trainings, and/or Webinars

~300 Organizations using tools





Stay up to date by subscribing to the COMET-Quarterly Newsletter through the "Need Help?" Widget.

### Contact

Contact the COMET-Team at appnrel@colostate.edu or using the "Need Help?" widget in the bottom right corner of any page on COMET. Register for free COMET-Trainings at www.comet-farm.com/helppage.