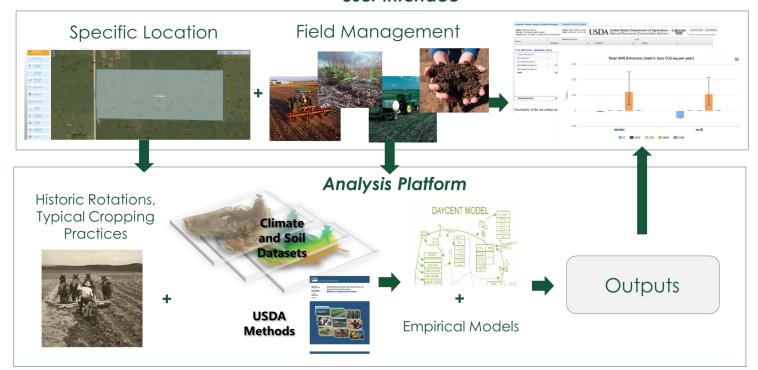

## COMET-Farm: How it works

### **User Interface**

### Accounting Activities

**COMET-Farm** allows users to estimate how conservation practices can reduce GHG emissions and sequester carbon on a farm/ranch. Reports are based on user's location and management practices for crops, livestock, and windbreak/shelterbelt management.

Cropland, pasture, range, orchard/vineyard

Animal Agriculture